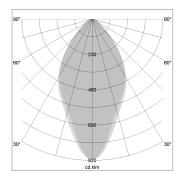

## LIGHT TECHNOLOGY

LED SMD-Board
Light colour 830
Luminous flux 5690 lm
System power 42 W
Luminaire Efficiency 135 lm/W
Reflector WideFlood
Beam angle 60°