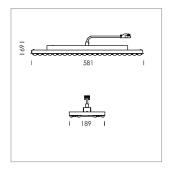

## **LUMINAIRE**

Weight 3.2 kg
Protection rating . class IP 20 . I
Luminaire colour matt black

## **OPTIONAL**

Accessories for feed-through wiring, cover stripes

Lay in luminaire with LED, rated life of the LED L80/B50 > 50000 h, colour rendering index CRI > 80, chromaticity tolerance 3 SDCM (initial), wide, homogeneous light distribution pattern, TIR-lens made of PMMA, luminaire housing sheet steel, powder-coated, matt black