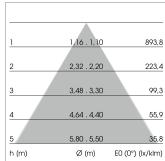

## LIGHT TECHNOLOGY

LED SMD-Board
Light colour 830
Luminous flux 5690 lm
System power 42 W
Luminaire Efficiency 135 lm/W
Reflector WideFlood
Beam angle 60°