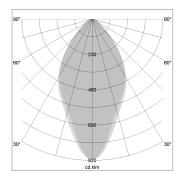

## LIGHT TECHNOLOGY

LED SMD-Board
Light colour 830
Luminous flux 7080 lm
System power 53 W
Luminaire Efficiency 134 lm/W
Reflector WideFlood
Beam angle 60°