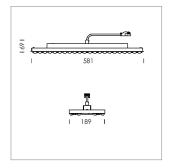

## **LUMINAIRE**

Weight 3.2 kg
Protection rating . class IP 20 . I
Luminaire colour matt black

## **OPTIONAL**

Accessories for feed-through wiring, cover stripes

Lay in luminaire with LED, rated life of the LED L80/B50 > 50000 h, colour rendering index CRI > 80, chromaticity tolerance 3 SDCM (initial), wide, homogeneous light distribution pattern, TIR-lens made of PMMA, luminaire housing sheet steel, powder-coated, matt black