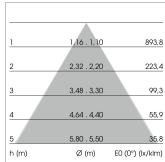

## LIGHT TECHNOLOGY

LED SMD-Board
Light colour 830
Luminous flux 7080 lm
System power 53 W
Luminaire Efficiency 134 lm/W
Reflector WideFlood
Beam angle 60°