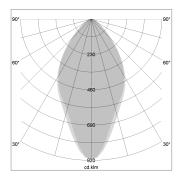

## LIGHT TECHNOLOGY

LED SMD-Board
Light colour 830
Luminous flux 8000 lm
System power 60 W
Luminaire Efficiency 133 lm/W
Reflector WideFlood
Beam angle 60°

## **OPTIONAL**

Accessories for feed-through wiring, cover stripes

Lay in luminaire with LED, rated life of the LED L80/B50 > 50000 h, colour rendering index CRI > 80, chromaticity tolerance 3 SDCM (initial), wide, homogeneous light distribution pattern, TIR-lens made of PMMA, luminaire housing sheet steel, powder-coated, matt black