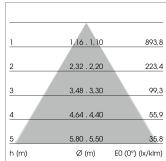

## LIGHT TECHNOLOGY

LED SMD-Board
Light colour 830
Luminous flux 8000 lm
System power 60 W
Luminaire Efficiency 133 lm/W
Reflector WideFlood
Beam angle 60°

Note: All data are typical values. System features may change with product improvements due to technical advances. Errors excepted.