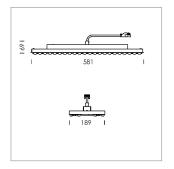

## Intara TX

Article number: 50810001

## **LUMINAIRE**

Weight 3.2 kg
Protection rating . class IP 20 . I
Luminaire colour matt black

## **OPTIONAL**

Accessories for feed-through wiring, cover stripes

Lay in luminaire with LED, rated life of the LED L80/B50 > 50000 h, colour rendering index CRI > 80, chromaticity tolerance 3 SDCM (initial), wide, homogeneous light distribution pattern, TIR-lens made of PMMA, luminaire housing sheet steel, powder-coated, matt black