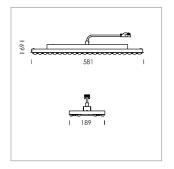

## Intara TX

Article number: 50810002

## **LUMINAIRE**

Weight 3.2 kg
Protection rating . class IP 20 . I
Luminaire colour matt black

## **OPTIONAL**

Accessories for feed-through wiring, cover stripes

Lay in luminaire with LED, rated life of the LED L80/B50 > 50000 h, colour rendering index CRI > 80, chromaticity tolerance 3 SDCM (initial), wide, homogeneous light distribution pattern, TIR-lens made of PMMA, luminaire housing sheet steel, powder-coated, matt black