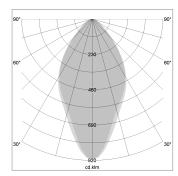

## LIGHT TECHNOLOGY

LED SMD-Board
Light colour 835
Luminous flux 5900 lm
System power 42 W
Luminaire Efficiency 140 lm/W
Reflector WideFlood
Beam angle 60°