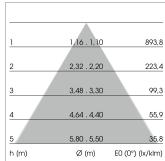

## LIGHT TECHNOLOGY

LED SMD-Board
Light colour 835
Luminous flux 5900 lm
System power 42 W
Luminaire Efficiency 140 lm/W
Reflector WideFlood
Beam angle 60°