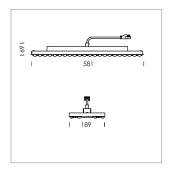

## Intara TX

Article number: 50810002

## **LUMINAIRE**

Weight 3.2 kg
Protection rating . class IP 20 . I
Luminaire colour matt black