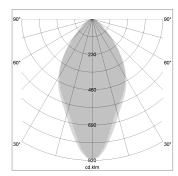

## LIGHT TECHNOLOGY

LED SMD-Board
Light colour 835
Luminous flux 8780 lm
System power 64 W
Luminaire Efficiency 137 lm/W
Reflector WideFlood
Beam angle 60°