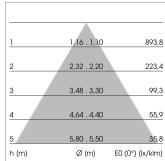

## LIGHT TECHNOLOGY

LED SMD-Board
Light colour 835
Luminous flux 8780 lm
System power 64 W
Luminaire Efficiency 137 lm/W
Reflector WideFlood
Beam angle 60°