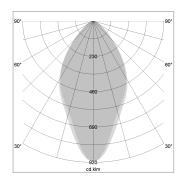

## LIGHT TECHNOLOGY

LED SMD-Board
Light colour 840
Luminous flux 5980 lm
System power 42 W
Luminaire Efficiency 142 lm/W
Reflector WideFlood
Beam angle 60°

Weight 3.2 kg
Protection rating . class IP 20 . I
Luminaire colour matt black