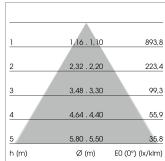

## LIGHT TECHNOLOGY

LED SMD-Board
Light colour 840
Luminous flux 5980 lm
System power 42 W
Luminaire Efficiency 142 lm/W
Reflector WideFlood
Beam angle 60°

Weight 3.2 kg
Protection rating . class IP 20 . I
Luminaire colour matt black