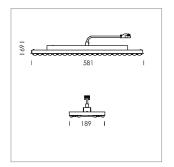

## Intara TX

Article number: 50810003

## LIGHT TECHNOLOGY

LED SMD-Board
Light colour 840
Luminous flux 5980 lm
System power 42 W
Luminaire Efficiency 142 lm/W
Reflector WideFlood
Beam angle 60°

Weight 3.2 kg
Protection rating . class IP 20 . I
Luminaire colour matt black

Driver with adjustable system power in 8 steps (38 W to 64 W), choice by DIP-Switch, 220-240 V~/50-60 Hz, max. 16 Pcs. luminaires per circut (B16A fuse).

Order ceiling attachment with visible supporting profile separately: 5080Z600 B-Set for Ceiling Systems 600 5080Z625 B-Set for Ceiling Systems 625