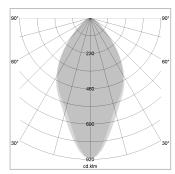

## LIGHT TECHNOLOGY

LED SMD-Board
Light colour 840
Luminous flux 6480 lm
System power 45 W
Luminaire Efficiency 144 lm/W
Reflector WideFlood
Beam angle 60°