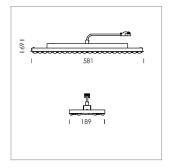

## Intara TX

Article number: 50810003

## **LUMINAIRE**

Weight 3.2 kg
Protection rating . class IP 20 . I
Luminaire colour matt black