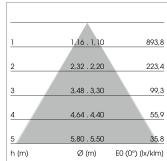

## LIGHT TECHNOLOGY

LED SMD-Board
Light colour 840
Luminous flux 6480 lm
System power 45 W
Luminaire Efficiency 144 lm/W
Reflector WideFlood
Beam angle 60°