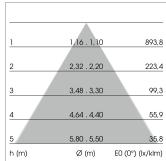

## LIGHT TECHNOLOGY

LED SMD-Board
Light colour 840
Luminous flux 7450 lm
System power 53 W
Luminaire Efficiency 141 lm/W
Reflector WideFlood
Beam angle 60°