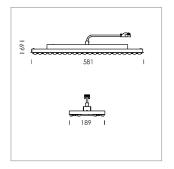

## **LUMINAIRE**

Weight 3.2 kg
Protection rating . class IP 20 . I
Luminaire colour matt black

## **OPTIONAL**

Accessories for feed-through wiring, cover stripes

Lay in luminaire with LED, rated life of the LED L80/B50 > 50000 h, colour rendering index CRI > 80, chromaticity tolerance 3 SDCM (initial), wide, homogeneous light distribution pattern, TIR-lens made of PMMA, luminaire housing sheet steel, powder-coated, matt black

Driver with adjustable system power in 8 steps (38 W to 64 W), choice by DIP-Switch, 220-240 V~/50-60 Hz, max. 16 Pcs. luminaires per circut (B16A fuse).

Order ceiling attachment with visible supporting profile separately: 5080Z600 B-Set for Ceiling Systems 600 5080Z625 B-Set for Ceiling Systems 625