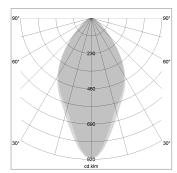

## LIGHT TECHNOLOGY

LED SMD-Board
Light colour 840
Luminous flux 7450 lm
System power 53 W
Luminaire Efficiency 141 lm/W
Reflector WideFlood
Beam angle 60°