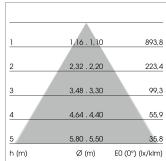

## LIGHT TECHNOLOGY

LED SMD-Board
Light colour 840
Luminous flux 7950 lm
System power 56 W
Luminaire Efficiency 142 lm/W
Reflector WideFlood
Beam angle 60°