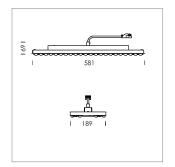

## Intara TX

Article number: 50810003

## **LUMINAIRE**

Weight 3.2 kg
Protection rating . class IP 20 . I
Luminaire colour matt black