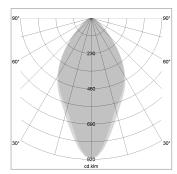

## LIGHT TECHNOLOGY

LED SMD-Board
Light colour 840
Luminous flux 7950 lm
System power 56 W
Luminaire Efficiency 142 lm/W
Reflector WideFlood
Beam angle 60°