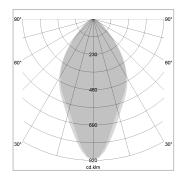

## LIGHT TECHNOLOGY

LED SMD-Board
Light colour 830
Luminous flux 5520 lm
System power 38 W
Luminaire Efficiency 145 lm/W
Reflector WideFlood
Beam angle 60°