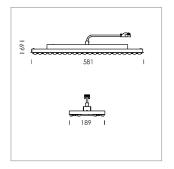

## **LUMINAIRE**

Weight 3.2 kg
Protection rating . class IP 20 . I
Luminaire colour matt white

## **OPTIONAL**

Accessories for feed-through wiring, cover stripes

Lay in luminaire with LED, rated life of the LED L80/B50 > 50000 h, colour rendering index CRI > 80, chromaticity tolerance 3 SDCM (initial), wide, homogeneous light distribution pattern, TIR-lens made of PMMA, luminaire housing sheet steel, powder-coated, matt white