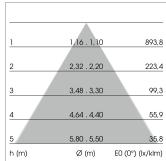

## LIGHT TECHNOLOGY

LED SMD-Board
Light colour 830
Luminous flux 5520 lm
System power 38 W
Luminaire Efficiency 145 lm/W
Reflector WideFlood
Beam angle 60°