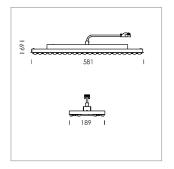

## **LUMINAIRE**

Weight 3.2 kg
Protection rating . class IP 20 . I
Luminaire colour matt white

## **OPTIONEEL**

Accessories for feed-through wiring, cover stripes

Lay in luminaire with LED, rated life of the LED L80/B50 > 50000 h, colour rendering index CRI > 80, chromaticity tolerance 3 SDCM (initial), wide, homogeneous light distribution pattern, TIR-lens made of PMMA, luminaire housing sheet steel, powder-coated, matt white