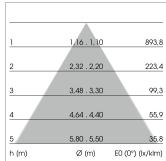

## LIGHT TECHNOLOGY

LED SMD-Board
Light colour 835
Luminous flux 6390 lm
System power 45 W
Luminaire Efficiency 142 lm/W
Reflector WideFlood
Beam angle 60°