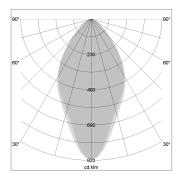

## LIGHT TECHNOLOGY

LED SMD-Board
Light colour 835
Luminous flux 6390 lm
System power 45 W
Luminaire Efficiency 142 lm/W
Reflector WideFlood
Beam angle 60°

## **OPTIONEEL**

Accessories for feed-through wiring, cover stripes

Lay in luminaire with LED, rated life of the LED L80/B50 > 50000 h, colour rendering index CRI > 80, chromaticity tolerance 3 SDCM (initial), wide, homogeneous light distribution pattern, TIR-lens made of PMMA, luminaire housing sheet steel, powder-coated, matt white