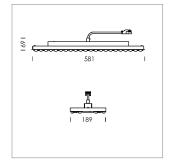

## **LUMINAIRE**

Weight 3.2 kg
Protection rating . class IP 20 . I
Luminaire colour matt white

## **OPTIONAL**

Accessories for feed-through wiring, cover stripes

Lay in luminaire with LED, rated life of the LED L80/B50 > 50000 h, colour rendering index CRI > 80, chromaticity tolerance 3 SDCM (initial), wide, homogeneous light distribution pattern, TIR-lens made of PMMA, luminaire housing sheet steel, powder-coated, matt white