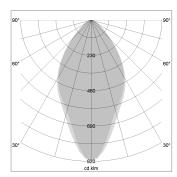

## LIGHT TECHNOLOGY

LED SMD-Board
Light colour 840
Luminous flux 5980 lm
System power 42 W
Luminaire Efficiency 142 lm/W
Reflector WideFlood
Beam angle 60°