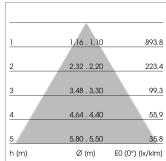

## LIGHT TECHNOLOGY

LED SMD-Board
Light colour 840
Luminous flux 5980 lm
System power 42 W
Luminaire Efficiency 142 lm/W
Reflector WideFlood
Beam angle 60°