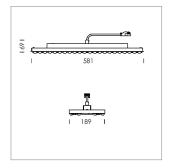

## **LUMINAIRE**

Weight 3.2 kg
Protection rating . class IP 20 . I
Luminaire colour matt white

## **OPTIONAL**

Accessories for feed-through wiring, cover stripes

Lay in luminaire with LED, rated life of the LED L80/B50 > 50000 h, colour rendering index CRI > 80, chromaticity tolerance 3 SDCM (initial), wide, homogeneous light distribution pattern, TIR-lens made of PMMA, luminaire housing sheet steel, powder-coated, matt white

Driver with adjustable system power in 8 steps (38 W to 64 W), choice by DIP-Switch, 220-240 V~/50-60 Hz, max. 16 Pcs. luminaires per circut (B16A fuse).

Order ceiling attachment with visible supporting profile separately: 5080Z600 B-Set for Ceiling Systems 600 5080Z625 B-Set for Ceiling Systems 625