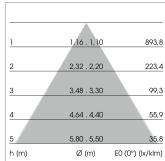

## LIGHT TECHNOLOGY

LED SMD-Board
Light colour 840
Luminous flux 6480 lm
System power 45 W
Luminaire Efficiency 144 lm/W
Reflector WideFlood
Beam angle 60°