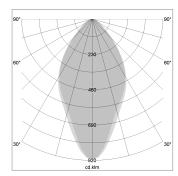

## LIGHT TECHNOLOGY

LED SMD-Board
Light colour 840
Luminous flux 6480 lm
System power 45 W
Luminaire Efficiency 144 lm/W
Reflector WideFlood
Beam angle 60°