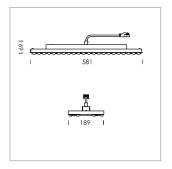

## **LUMINAIRE**

Weight 3.2 kg
Protection rating . class IP 20 . I
Luminaire colour matt black

## **OPTIONAL**

Accessories for feed-through wiring, cover stripes

Lay in luminaire with LED, rated life of the LED L80/B50 > 50000 h, colour rendering index CRI > 80, chromaticity tolerance 3 SDCM (initial), extra wide, homogeneous light distribution pattern, TIR-lens made of PMMA, luminaire housing sheet steel, powder-coated, matt black