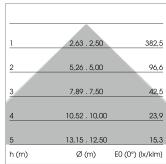

## LIGHT TECHNOLOGY

LED SMD-Board
Light colour 830
Luminous flux 5170 lm
System power 38 W
Luminaire Efficiency 136 lm/W
Reflector Xtra WideFlood

Beam angle 90°