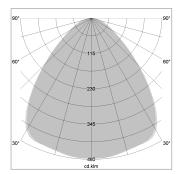

## LIGHT TECHNOLOGY

LED SMD-Board
Light colour 830
Luminous flux 5170 lm
System power 38 W
Luminaire Efficiency 136 lm/W
Reflector Xtra WideFlood

Beam angle 90°