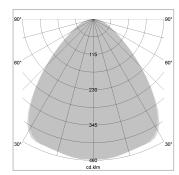

## LIGHT TECHNOLOGY

LED SMD-Board
Light colour 830
Luminous flux 7470 lm
System power 56 W
Luminaire Efficiency 133 lm/W
Reflector Xtra WideFlood

Beam angle 90°