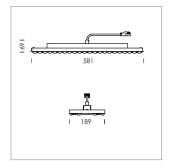

## Intara TX

Article number: 50820001

## **LUMINAIRE**

Weight 3.2 kg
Protection rating . class IP 20 . I
Luminaire colour matt black

## **OPTIONEEL**

Accessories for feed-through wiring, cover stripes

Lay in luminaire with LED, rated life of the LED L80/B50 > 50000 h, colour rendering index CRI > 80, chromaticity tolerance 3 SDCM (initial), extra wide, homogeneous light distribution pattern, TIR-lens made of PMMA, luminaire housing sheet steel, powder-coated, matt black