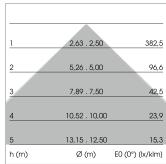

## LIGHT TECHNOLOGY

LED SMD-Board
Light colour 830
Luminous flux 7470 lm
System power 56 W
Luminaire Efficiency 133 lm/W
Reflector Xtra WideFlood

Beam angle 90°