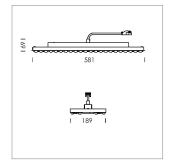

## **LUMINAIRE**

Weight 3.2 kg
Protection rating . class IP 20 . I
Luminaire colour matt black

## **OPTIONAL**

Accessories for feed-through wiring, cover stripes

Lay in luminaire with LED, rated life of the LED L80/B50 > 50000 h, colour rendering index CRI > 80, chromaticity tolerance 3 SDCM (initial), extra wide, homogeneous light distribution pattern, TIR-lens made of PMMA, luminaire housing sheet steel, powder-coated, matt black