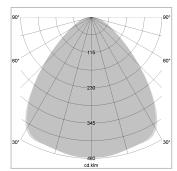

## LIGHT TECHNOLOGY

LED SMD-Board
Light colour 830
Luminous flux 8370 lm
System power 64 W
Luminaire Efficiency 131 lm/W
Reflector Xtra WideFlood

Beam angle 90°