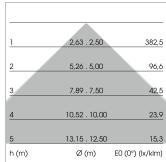

## LIGHT TECHNOLOGY

LED SMD-Board
Light colour 830
Luminous flux 8370 lm
System power 64 W
Luminaire Efficiency 131 lm/W
Reflector Xtra WideFlood

Beam angle 90°