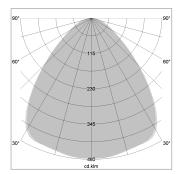

## LIGHT TECHNOLOGY

LED SMD-Board
Light colour 835
Luminous flux 6320 lm
System power 45 W
Luminaire Efficiency 140 lm/W
Reflector Xtra WideFlood

Beam angle 90°