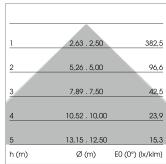

## LIGHT TECHNOLOGY

LED SMD-Board
Light colour 835
Luminous flux 6320 lm
System power 45 W
Luminaire Efficiency 140 lm/W
Reflector Xtra WideFlood

Beam angle 90°