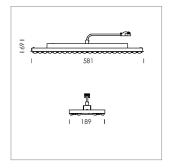

## **LUMINAIRE**

Weight 3.2 kg
Protection rating . class IP 20 . I
Luminaire colour matt black

## **OPTIONAL**

Accessories for feed-through wiring, cover stripes

Lay in luminaire with LED, rated life of the LED L80/B50 > 50000 h, colour rendering index CRI > 80, chromaticity tolerance 3 SDCM (initial), extra wide, homogeneous light distribution pattern, TIR-lens made of PMMA, luminaire housing sheet steel, powder-coated, matt black