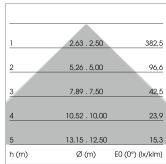

## LIGHT TECHNOLOGY

LED SMD-Board
Light colour 835
Luminous flux 7270 lm
System power 53 W
Luminaire Efficiency 137 lm/W
Reflector Xtra WideFlood

Beam angle 90°