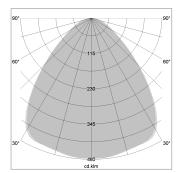

## LIGHT TECHNOLOGY

LED SMD-Board
Light colour 835
Luminous flux 7270 lm
System power 53 W
Luminaire Efficiency 137 lm/W
Reflector Xtra WideFlood

Beam angle 90°