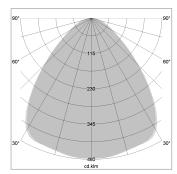

## LIGHT TECHNOLOGY

LED SMD-Board
Light colour 840
Luminous flux 5440 lm
System power 38 W
Luminaire Efficiency 143 lm/W
Reflector Xtra WideFlood

Beam angle 90°