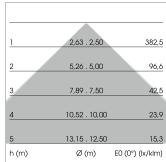

## LIGHT TECHNOLOGY

LED SMD-Board
Light colour 840
Luminous flux 5440 lm
System power 38 W
Luminaire Efficiency 143 lm/W
Reflector Xtra WideFlood

Beam angle 90°