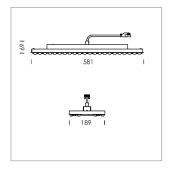

## **LUMINAIRE**

Weight 3.2 kg
Protection rating . class IP 20 . I
Luminaire colour matt black

## **OPTIONAL**

Accessories for feed-through wiring, cover stripes

Lay in luminaire with LED, rated life of the LED L80/B50 > 50000 h, colour rendering index CRI > 80, chromaticity tolerance 3 SDCM (initial), extra wide, homogeneous light distribution pattern, TIR-lens made of PMMA, luminaire housing sheet steel, powder-coated, matt black