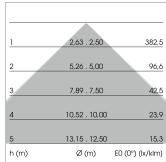

## LIGHT TECHNOLOGY

LED SMD-Board
Light colour 840
Luminous flux 6410 lm
System power 45 W
Luminaire Efficiency 142 lm/W
Reflector Xtra WideFlood

Beam angle 90°