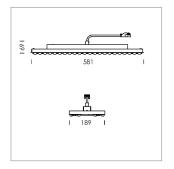

## Intara TX

Article number: 50820003

## **LUMINAIRE**

Weight 3.2 kg
Protection rating . class IP 20 . I
Luminaire colour matt black

## **OPCJA**

Accessories for feed-through wiring, cover stripes

Lay in luminaire with LED, rated life of the LED L80/B50 > 50000 h, colour rendering index CRI > 80, chromaticity tolerance 3 SDCM (initial), extra wide, homogeneous light distribution pattern, TIR-lens made of PMMA, luminaire housing sheet steel, powder-coated, matt black