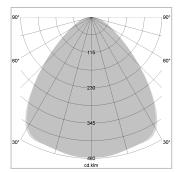

## LIGHT TECHNOLOGY

LED SMD-Board
Light colour 840
Luminous flux 6410 lm
System power 45 W
Luminaire Efficiency 142 lm/W
Reflector Xtra WideFlood

Beam angle 90°