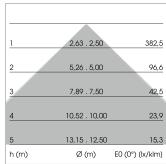

## LIGHT TECHNOLOGY

LED SMD-Board
Light colour 840
Luminous flux 7860 lm
System power 56 W
Luminaire Efficiency 140 lm/W
Reflector Xtra WideFlood

Beam angle 90°