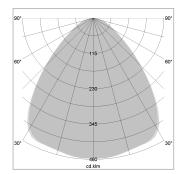

## LIGHT TECHNOLOGY

LED SMD-Board
Light colour 840
Luminous flux 7860 lm
System power 56 W
Luminaire Efficiency 140 lm/W
Reflector Xtra WideFlood

Beam angle 90°