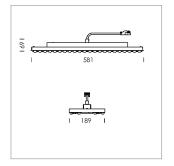

## **LUMINAIRE**

Weight 3.2 kg
Protection rating . class IP 20 . I
Luminaire colour matt black

## **OPTIONAL**

Accessories for feed-through wiring, cover stripes

Lay in luminaire with LED, rated life of the LED L80/B50 > 50000 h, colour rendering index CRI > 80, chromaticity tolerance 3 SDCM (initial), extra wide, homogeneous light distribution pattern, TIR-lens made of PMMA, luminaire housing sheet steel, powder-coated, matt black