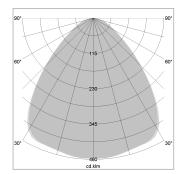

## LIGHT TECHNOLOGY

LED SMD-Board
Light colour 830
Luminous flux 7910 lm
System power 60 W
Luminaire Efficiency 132 lm/W
Reflector Xtra WideFlood

Beam angle 90°