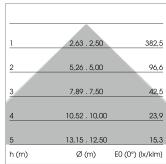

## LIGHT TECHNOLOGY

LED SMD-Board
Light colour 830
Luminous flux 7910 lm
System power 60 W
Luminaire Efficiency 132 lm/W
Reflector Xtra WideFlood

Beam angle 90°