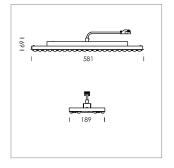

## **LUMINAIRE**

Weight 3.2 kg
Protection rating . class IP 20 . I
Luminaire colour matt white

## **OPTIONEEL**

Accessories for feed-through wiring, cover stripes

Lay in luminaire with LED, rated life of the LED L80/B50 > 50000 h, colour rendering index CRI > 80, chromaticity tolerance 3 SDCM (initial), extra wide, homogeneous light distribution pattern, TIR-lens made of PMMA, luminaire housing sheet steel, powder-coated, matt white