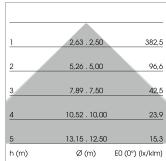

## LIGHT TECHNOLOGY

LED SMD-Board
Light colour 830
Luminous flux 8370 lm
System power 64 W
Luminaire Efficiency 131 lm/W
Reflector Xtra WideFlood

Beam angle 90°