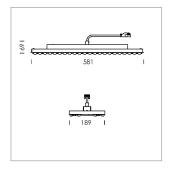

## **LUMINAIRE**

Weight 3.2 kg
Protection rating . class IP 20 . I
Luminaire colour matt white