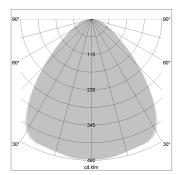

## LIGHT TECHNOLOGY

LED SMD-Board
Light colour 830
Luminous flux 8370 lm
System power 64 W
Luminaire Efficiency 131 lm/W
Reflector Xtra WideFlood

Beam angle 90°