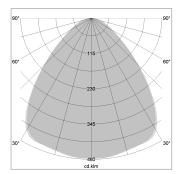

## LIGHT TECHNOLOGY

LED SMD-Board
Light colour 835
Luminous flux 5360 lm
System power 38 W
Luminaire Efficiency 141 lm/W
Reflector Xtra WideFlood

Beam angle 90°