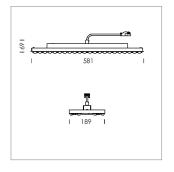

## Intara TX

Article number: 50820005

## **LUMINAIRE**

Weight 3.2 kg
Protection rating . class IP 20 . I
Luminaire colour matt white