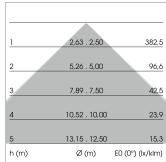

## LIGHT TECHNOLOGY

LED SMD-Board
Light colour 835
Luminous flux 5360 lm
System power 38 W
Luminaire Efficiency 141 lm/W
Reflector Xtra WideFlood

Beam angle 90°