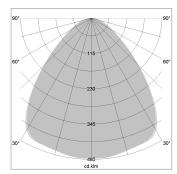

## LIGHT TECHNOLOGY

LED SMD-Board
Light colour 835
Luminous flux 6800 lm
System power 49 W
Luminaire Efficiency 139 lm/W
Reflector Xtra WideFlood

Beam angle 90°