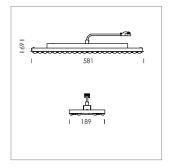

## **LUMINAIRE**

Weight 3.2 kg
Protection rating . class IP 20 . I
Luminaire colour matt white

## **OPTIONAL**

Accessories for feed-through wiring, cover stripes

Lay in luminaire with LED, rated life of the LED L80/B50 > 50000 h, colour rendering index CRI > 80, chromaticity tolerance 3 SDCM (initial), extra wide, homogeneous light distribution pattern, TIR-lens made of PMMA, luminaire housing sheet steel, powder-coated, matt white