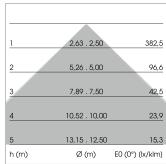

## LIGHT TECHNOLOGY

LED SMD-Board
Light colour 835
Luminous flux 6800 lm
System power 49 W
Luminaire Efficiency 139 lm/W
Reflector Xtra WideFlood

Beam angle 90°