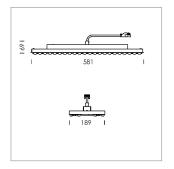

## **LUMINAIRE**

Weight 3.2 kg
Protection rating . class IP 20 . I
Luminaire colour matt white

## **OPTIONAL**

Accessories for feed-through wiring, cover stripes

Lay in luminaire with LED, rated life of the LED L80/B50 > 50000 h, colour rendering index CRI > 80, chromaticity tolerance 3 SDCM (initial), extra wide, homogeneous light distribution pattern, TIR-lens made of PMMA, luminaire housing sheet steel, powder-coated, matt white

Driver with adjustable system power in 8 steps (38 W to 64 W), choice by DIP-Switch, 220-240 V~/50-60 Hz, max. 16 Pcs. luminaires per circut (B16A fuse).

Order ceiling attachment with visible supporting profile separately: 5080Z600 B-Set for Ceiling Systems 600 5080Z625 B-Set for Ceiling Systems 625