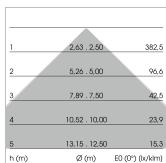

## LIGHT TECHNOLOGY

LED SMD-Board
Light colour 835
Luminous flux 7270 lm
System power 53 W
Luminaire Efficiency 137 lm/W
Reflector Xtra WideFlood

Beam angle 90°