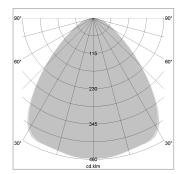

## LIGHT TECHNOLOGY

LED SMD-Board
Light colour 835
Luminous flux 7270 lm
System power 53 W
Luminaire Efficiency 137 lm/W
Reflector Xtra WideFlood

Beam angle 90°