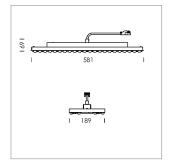

## **LUMINAIRE**

Weight 3.2 kg
Protection rating . class IP 20 . I
Luminaire colour matt white

## **OPTIONAL**

Accessories for feed-through wiring, cover stripes

Lay in luminaire with LED, rated life of the LED L80/B50 > 50000 h, colour rendering index CRI > 80, chromaticity tolerance 3 SDCM (initial), extra wide, homogeneous light distribution pattern, TIR-lens made of PMMA, luminaire housing sheet steel, powder-coated, matt white