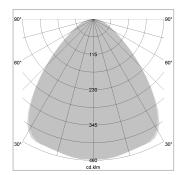

## LIGHT TECHNOLOGY

LED SMD-Board
Light colour 840
Luminous flux 5920 lm
System power 42 W
Luminaire Efficiency 141 lm/W
Reflector Xtra WideFlood

Beam angle 90°