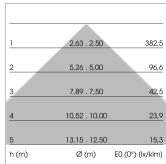

## LIGHT TECHNOLOGY

LED SMD-Board
Light colour 840
Luminous flux 5920 lm
System power 42 W
Luminaire Efficiency 141 lm/W
Reflector Xtra WideFlood

Beam angle 90°