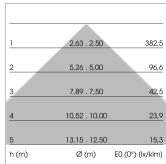

## LIGHT TECHNOLOGY

LED SMD-Board
Light colour 840
Luminous flux 6410 lm
System power 45 W
Luminaire Efficiency 142 lm/W
Reflector Xtra WideFlood

Beam angle 90°