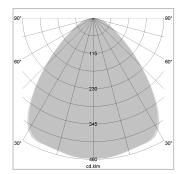

## LIGHT TECHNOLOGY

LED SMD-Board
Light colour 840
Luminous flux 6410 lm
System power 45 W
Luminaire Efficiency 142 lm/W
Reflector Xtra WideFlood

Beam angle 90°