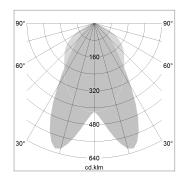

## LIGHT TECHNOLOGY

LED SMD-Board
Light colour 840
Luminous flux 9030 lm
System power 64 W
Luminaire Efficiency 141 lm/W

Reflector doppelt asymmetrisch

Beam angle  $2 \times 20^{\circ}$ 