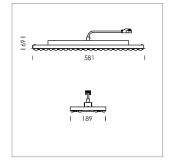

## Intara TX

Article number: 50830003

## **LUMINAIRE**

Weight 3.2 kg
Protection rating . class IP 20 . I
Luminaire colour matt black