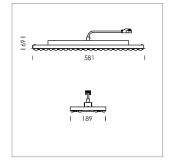

## Intara TX

Article number: 50830004

## **LUMINAIRE**

Weight 3.2 kg
Protection rating . class IP 20 . I
Luminaire colour matt white