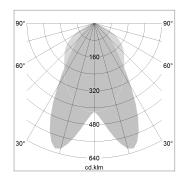

## LIGHT TECHNOLOGY

LED SMD-Board
Light colour 830
Luminous flux 6250 lm
System power 45 W
Luminaire Efficiency 139 lm/W

Reflector doppelt asymmetrisch

Beam angle  $2 \times 20^{\circ}$ 