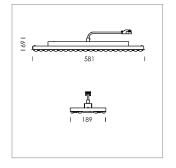

## Intara TX

Article number: 50830006

## **LUMINAIRE**

Weight 3.2 kg
Protection rating . class IP 20 . I
Luminaire colour matt white