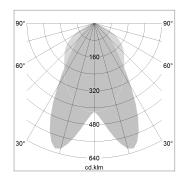

## LIGHT TECHNOLOGY

LED SMD-Board
Light colour 840
Luminous flux 7650 lm
System power 53 W
Luminaire Efficiency 144 lm/W

Reflector doppelt asymmetrisch

Beam angle  $2 \times 20^{\circ}$ 