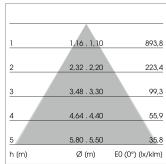

## LIGHT TECHNOLOGY

LED SMD-Board
Light colour 840
Luminous flux 6970 lm
System power 49 W
Luminaire Efficiency 142 lm/W
Reflector WideFlood
Beam angle 60°