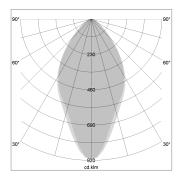

## LIGHT TECHNOLOGY

LED SMD-Board
Light colour 840
Luminous flux 6970 lm
System power 49 W
Luminaire Efficiency 142 lm/W
Reflector WideFlood
Beam angle 60°