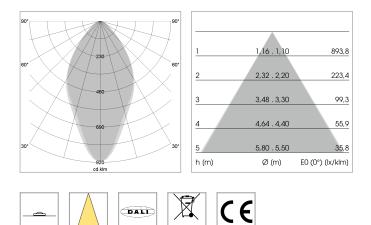

## LIGHT TECHNOLOGY

LED Light colour Luminous flux System power Luminaire Efficiency Reflector Beam angle SMD-Board 830 5520 lm 38 W 145 lm/W WideFlood 60°

3.2 kg

Driver with adjustable system power in 8 steps (38 W to 64 W), choice by DIP-Switch, 220-240 V~/ 50-60 Hz, max. 16 Pcs. luminaires per circut (B16A fuse).

Order ceiling attachment with visible supporting profile separately: 5080Z600 B-Set for Ceiling Systems 600 5080Z625 B-Set for Ceiling Systems 625