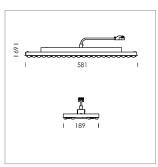

## LIGHT TECHNOLOGY

LED Light colour Luminous flux System power Luminaire Efficiency Reflector Beam angle SMD-Board 830 5520 lm 38 W 145 lm/W WideFlood 60°

3.2 kg

## LUMINAIRE

Weight Protection rating . class Luminaire colour

IP 20 . I matt white