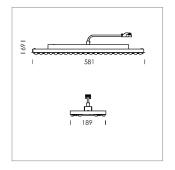

## **LUMINAIRE**

Weight 3.2 kg
Protection rating . class IP 20 . I
Luminaire colour matt white

## **OPTIONAL**

Accessories for feed-through wiring, cover stripes

Lay in luminaire with LED, rated life of the LED L80/B50 > 50000 h, colour rendering index CRI > 80, chromaticity tolerance 3 SDCM (initial), wide, homogeneous light distribution pattern, TIR-lens made of PMMA, luminaire housing sheet steel, powder-coated, matt white