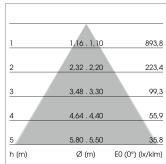

## LIGHT TECHNOLOGY

LED SMD-Board
Light colour 835
Luminous flux 6880 lm
System power 49 W
Luminaire Efficiency 140 lm/W
Reflector WideFlood
Beam angle 60°