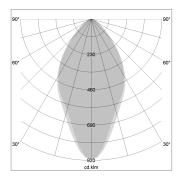

## LIGHT TECHNOLOGY

LED SMD-Board
Light colour 835
Luminous flux 6880 lm
System power 49 W
Luminaire Efficiency 140 lm/W
Reflector WideFlood
Beam angle 60°