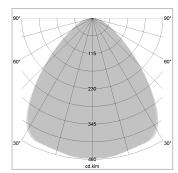

## LIGHT TECHNOLOGY

LED SMD-Board
Light colour 835
Luminous flux 7750 lm
System power 56 W
Luminaire Efficiency 138 lm/W
Reflector Xtra WideFlood

Beam angle 90°