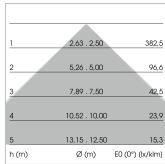

## LIGHT TECHNOLOGY

LED SMD-Board
Light colour 835
Luminous flux 7750 lm
System power 56 W
Luminaire Efficiency 138 lm/W
Reflector Xtra WideFlood

Beam angle 90°