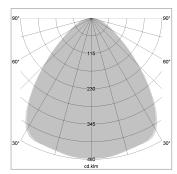

## LIGHT TECHNOLOGY

LEDSMD-BoardLight colour830Luminous flux5170 lmSystem power38 WLuminaire Efficiency136 lm/WReflectorXtra WideFlood

Beam angle 90°