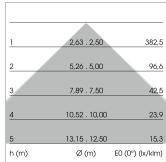

## LIGHT TECHNOLOGY

LEDSMD-BoardLight colour830Luminous flux5170 lmSystem power38 WLuminaire Efficiency136 lm/WReflectorXtra WideFlood

Beam angle 90°