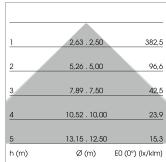

## LIGHT TECHNOLOGY

LED SMD-Board
Light colour 830
Luminous flux 7470 lm
System power 56 W
Luminaire Efficiency 133 lm/W
Reflector Xtra WideFlood

Beam angle 90°