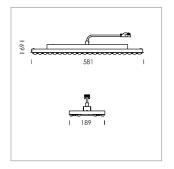

## **LUMINAIRE**

Weight 3.2 kg
Protection rating . class IP 20 . I
Luminaire colour matt white