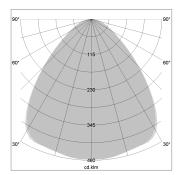

## LIGHT TECHNOLOGY

LED SMD-Board
Light colour 830
Luminous flux 7470 lm
System power 56 W
Luminaire Efficiency 133 lm/W
Reflector Xtra WideFlood

Beam angle 90°