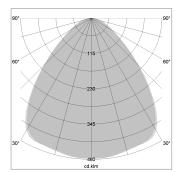

## LIGHT TECHNOLOGY

LED SMD-Board
Light colour 840
Luminous flux 5440 lm
System power 38 W
Luminaire Efficiency 143 lm/W
Reflector Xtra WideFlood

Beam angle 90°