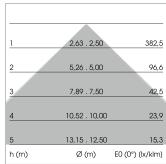

## LIGHT TECHNOLOGY

LED SMD-Board
Light colour 840
Luminous flux 5440 lm
System power 38 W
Luminaire Efficiency 143 lm/W
Reflector Xtra WideFlood

Beam angle 90°