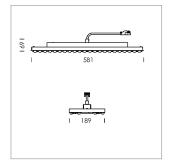

## **LUMINAIRE**

Weight 3.2 kg
Protection rating . class IP 20 . I
Luminaire colour matt white

## **OPTIONEEL**

Accessories for feed-through wiring, cover stripes

Lay in luminaire with LED, rated life of the LED L80/B50 > 50000 h, colour rendering index CRI > 80, chromaticity tolerance 3 SDCM (initial), extra wide, homogeneous light distribution pattern, TIR-lens made of PMMA, luminaire housing sheet steel, powder-coated, matt white