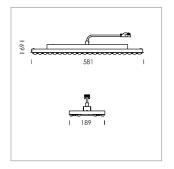

## Intara TX

Article number: 50850006

## **LUMINAIRE**

Weight 3.2 kg
Protection rating . class IP 20 . I
Luminaire colour matt white

## **OPTIONAL**

Accessories for feed-through wiring, cover stripes

Lay in luminaire with LED, rated life of the LED L80/B50 > 50000 h, colour rendering index CRI > 80, chromaticity tolerance 3 SDCM (initial), extra wide, homogeneous light distribution pattern, TIR-lens made of PMMA, luminaire housing sheet steel, powder-coated, matt white