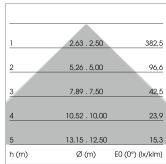

## LIGHT TECHNOLOGY

LED SMD-Board
Light colour 840
Luminous flux 6410 lm
System power 4.5 W
Luminaire Efficiency 142 lm/W
Reflector Xtra WideFlood

Beam angle 90°