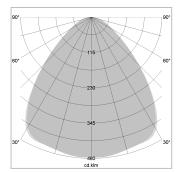

## LIGHT TECHNOLOGY

LED SMD-Board
Light colour 840
Luminous flux 6410 lm
System power 4.5 W
Luminaire Efficiency 142 lm/W
Reflector Xtra WideFlood

Beam angle 90°