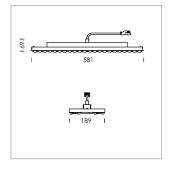

## **LUMINAIRE**

Weight 3.2 kg
Protection rating . class IP 20 . I
Luminaire colour matt white

## **OPTIONEEL**

Accessories for feed-through wiring, cover stripes

Lay in luminaire with LED, rated life of the LED L80/B50 > 50000 h, colour rendering index CRI > 80, chromaticity tolerance 3 SDCM (initial), extra wide, homogeneous light distribution pattern, TIR-lens made of PMMA, luminaire housing sheet steel, powder-coated, matt white