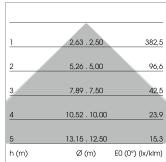

## LIGHT TECHNOLOGY

LED SMD-Board
Light colour 840
Luminous flux 6900 lm
System power 49 W
Luminaire Efficiency 141 lm/W
Reflector Xtra WideFlood

Beam angle 90°