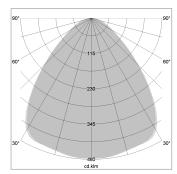

## LIGHT TECHNOLOGY

LED SMD-Board
Light colour 840
Luminous flux 6900 lm
System power 49 W
Luminaire Efficiency 141 lm/W
Reflector Xtra WideFlood

Beam angle 90°