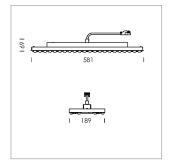

## Intara TX

Article number: 50850006

## **LUMINAIRE**

Weight 3.2 kg
Protection rating . class IP 20 . I
Luminaire colour matt white