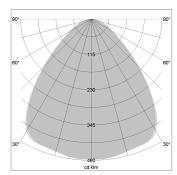

## LIGHT TECHNOLOGY

LED SMD-Board
Light colour 840
Luminous flux 7370 lm
System power 53 W
Luminaire Efficiency 139 lm/W
Reflector Xtra WideFlood

Beam angle 90°