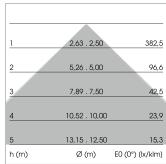

## LIGHT TECHNOLOGY

LED SMD-Board
Light colour 840
Luminous flux 7370 lm
System power 53 W
Luminaire Efficiency 139 lm/W
Reflector Xtra WideFlood

Beam angle 90°

Note: All data are typical values. System features may change with product improvements due to technical advances. Errors excepted.