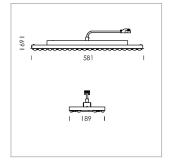

## **LUMINAIRE**

Weight 3.2 kg
Protection rating . class IP 20 . I
Luminaire colour matt white

## **OPTIONEEL**

Accessories for feed-through wiring, cover stripes

Lay in luminaire with LED, rated life of the LED L80/B50 > 50000 h, colour rendering index CRI > 80, chromaticity tolerance 3 SDCM (initial), extra wide, homogeneous light distribution pattern, TIR-lens made of PMMA, luminaire housing sheet steel, powder-coated, matt white