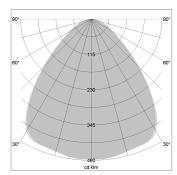

## LIGHT TECHNOLOGY

LED SMD-Board
Light colour 840
Luminous flux 7860 lm
System power 56 W
Luminaire Efficiency 140 lm/W
Reflector Xtra WideFlood

Beam angle 90°