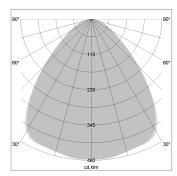

## LIGHT TECHNOLOGY

LED SMD-Board
Light colour 840
Luminous flux 8810 lm
System power 64 W
Luminaire Efficiency 138 lm/W
Reflector Xtra WideFlood

Beam angle 90°