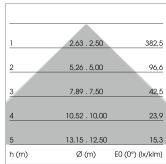

## LIGHT TECHNOLOGY

LED SMD-Board
Light colour 840
Luminous flux 8810 lm
System power 64 W
Luminaire Efficiency 138 lm/W
Reflector Xtra WideFlood

Beam angle 90°