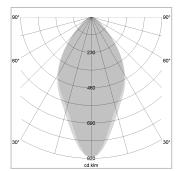

## LIGHT TECHNOLOGY

LED SMD-Board Light colour 840

Luminous flux6010 - 10620 lmSystem power38 W - 72 WLuminaire Efficiency158 lm/W - 148 lm/W

Reflector WideFlood Beam angle 60°