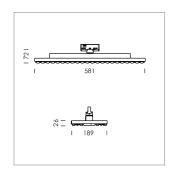

## **LUMINAIRE**

Rotation angle 330°
Weight 3.1 kg
Protection rating . class IP20 . I
Luminaire colour matt silver