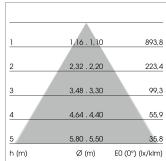

## LIGHT TECHNOLOGY

LED SMD-Board Light colour 840

Luminous flux6010 - 10620 lmSystem power38 W - 72 WLuminaire Efficiency158 lm/W - 148 lm/W

Reflector WideFlood Beam angle 60°

## **OPTIONAL**

Surface-mounted luminaire with LED, rated life of the LED L80/B50 > 50000 h, colour rendering index CRI > 80, chromaticity tolerance 3 SDCM (initial), double asymmetrical light distribution pattern, TIR-lens made of PMMA, Driver with power selection via DIP switch, 8 possible levels: 38 W (5770 lm), 42 W (6400 lm), 47 W (6990 lm), 52 W (7600 lm), 57 W (8200 lm), 62W (8760 lm), 67 W (9340 lm), 72 W (9910 lm), 62 Watt preselected, rotation angle 330°, luminaire housing sheet steel, powder-coated, matt silver,