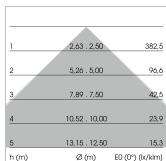

## LIGHT TECHNOLOGY

LED SMD-Board Light colour 830

Luminous flux 5570 - 9840 lm
System power 38 W - 72 W
Luminaire Efficiency 147 lm/W - 137 lm/W
Reflector Xtra WideFlood

Beam angle 90°