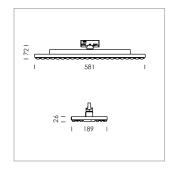

## **LUMINAIRE**

Rotation angle 330°
Weight 3.1 kg
Protection rating . class IP 20 . I
Luminaire colour matt white

## **OPTIONAL**

Surface-mounted luminaire with LED, rated life of the LED L80/B50 > 50000 h, colour rendering index CRI > 80, chromaticity tolerance 3 SDCM (initial), double asymmetrical light distribution pattern, TIR-lens made of PMMA, Driver with power selection via DIP switch, 8 possible levels: 38 W (5350 lm), 42 W (5930 lm), 47 W (6480 lm), 52 W (7040 lm), 57 W (7600 lm), 62W (8120 lm), 67 W (8660 lm), 72 W (9190 lm), 62 W preselected, rotation angle 330°, luminaire housing sheet steel, powder-coated, matt white,