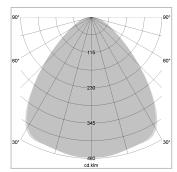

## LIGHT TECHNOLOGY

LED SMD-Board Light colour 830

Luminous flux 5570 - 9840 lm
System power 38 W - 72 W
Luminaire Efficiency 147 lm/W - 137 lm/W
Reflector Xtra WideFlood

Beam angle 90°