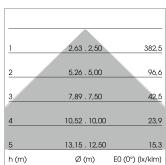

## LIGHT TECHNOLOGY

LED SMD-Board Light colour 840

Luminous flux 5950 - 10510 lm

System power 38 W - 72 W

Luminaire Efficiency 157 lm/W - 146 lm/W

Reflector Xtra WideFlood

Beam angle 90°