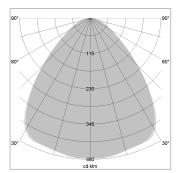

## LIGHT TECHNOLOGY

LED SMD-Board Light colour 840

Luminous flux 5950 - 10510 lm

System power 38 W - 72 W

Luminaire Efficiency 157 lm/W - 146 lm/W

Reflector Xtra WideFlood

Beam angle 90°