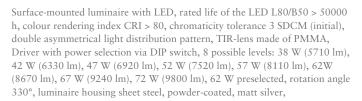

## LIGHT TECHNOLOGY

LED SMD-Board Light colour 840

Luminous flux 5950 - 10510 lm

System power 38 W - 72 W

Luminaire Efficiency 157 lm/W - 146 lm/W

Reflector Xtra WideFlood

Beam angle 90°

## **LUMINAIRE**

Rotation angle 330°
Weight 3.1 kg
Protection rating . class IP20 . I
Luminaire colour matt silver

## **OPTIONAL**

×

inclusiv driver unit: 220-240 V~ / 50-60 Hz, DALI, max. 15 luminaires per circuit (B16A fuse), temperature protection

Note: All data are typical values. System features may change with product improvements due to technical advances. Errors excepted.