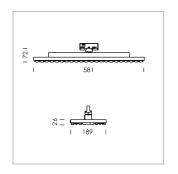

## **LUMINAIRE**

Rotation angle 330°
Weight 3.1 kg
Protection rating . class IP20 . I
Luminaire colour matt silver