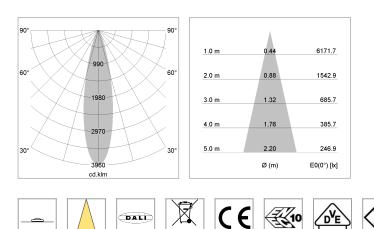

# LIGHT TECHNOLOGY

| LED                  | COB     |
|----------------------|---------|
| Light colour         | 927     |
| Luminous flux        | 1560 lm |
| System power         | 15 W    |
| Luminaire Efficiency | 99 lm/W |
| Reflector            | Medium  |
| Beam angle           | 25°     |