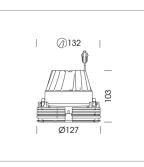

# RECESSED DIRECTIONAL SPOT. FLUSH WITH CEILING

Article number: 51450004

#### LUMINAIRE

| Rotation angle            |
|---------------------------|
| Swivel angle              |
| Weight                    |
| Protection rating . class |
| Luminaire colour          |

350° +30° / -30° 0.70 kg IP20 . III black

## OPTIONAL

RAL-colours, NCS-colours (powder coating or wet spraying) on inquiry, surface alloys on inquiry, honeycomb louver

Recessed directional spot, flush with ceiling with LED, rated life of the LED L80/B10 > 50000 h, colour rendering index CRI > 90, chromaticity tolerance 2 SDCM (initial), LED hybrid technology, 3D silicone lens to reduce the proportion of scattered light, reflector with circular light distribution pattern, reflector pure aluminium 99,99% in MIRO-Silver®, segmented and faceted, exchangeable reflector unit in high-sheen black plastic, with glass cover, luminaire head designed as heat sink die-cast aluminium, black anodized, rotation angle 350°, swivel angle +30°/-30°, Ceiling plaster die-cast aluminum, trim plastic injection molding, black, separate driver unit