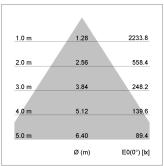

## LIGHT TECHNOLOGY

LED COB
Light colour 927
Luminous flux 2370 lm
System power 34 W
Luminaire Efficiency 71 lm/W
Reflector Downlight
Beam angle 60°