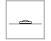

## **LUMINAIRE**

Weight 0.65 kg
Protection rating . class IP 20 . III
Luminaire colour black

## **OPTIONAL**

RAL-colours, NCS-colours (powder coating or wet spraying) on inquiry, surface alloys on inquiry, honeycomb louver

Recessed downlight, flush with ceiling with LED, rated life of the LED L80/B10 > 50000 h, colour rendering index CRI > 90, chromaticity tolerance 2 SDCM (initial), reflector with homogeneous light distribution pattern, diffuser lens, translucent, darklight reflector, aluminium, metallised, highgloss, luminaire head die-cast aluminium, black anodized black anodized, Ceiling plaster die-cast aluminum, trim plastic injection molding, black, separate driver unit