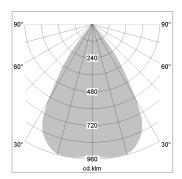

## LIGHT TECHNOLOGY

LED COB
Light colour 927
Luminous flux 2370 lm
System power 34 W
Luminaire Efficiency 71 lm/W
Reflector Downlight
Beam angle 60°