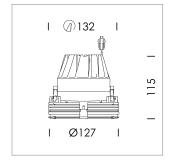

## **LUMINAIRE**

Weight 0.65 kg
Protection rating . class IP 20 . III
Luminaire colour black

## **OPTIONAL**

RAL-colours, NCS-colours (powder coating or wet spraying) on inquiry, surface alloys on inquiry, honeycomb louver

Recessed downlight, flush with ceiling with LED, rated life of the LED L80/B10 > 50000 h, colour rendering index CRI > 90, chromaticity tolerance 2 SDCM (initial), reflector with homogeneous light distribution pattern, diffuser lens, translucent, darklight reflector, aluminium, metallised, highgloss, luminaire head die-cast aluminium, black anodized black anodized, Ceiling plaster die-cast aluminum, trim plastic injection molding, black, separate driver unit