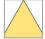

## LIGHT TECHNOLOGY

LED COB
Light colour 927
Luminous flux 2370 lm
System power 34 W
Luminaire Efficiency 71 lm/W
Reflector Downlight
Beam angle 60°