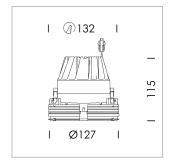

## **LUMINAIRE**

Weight 0.65 kg
Protection rating . class IP 20 . III
Luminaire colour black

## **OPTIONAL**

RAL-colours, NCS-colours (powder coating or wet spraying) on inquiry, surface alloys on inquiry, honeycomb louver

Recessed downlight, flush with ceiling with LED, rated life of the LED L80/B10 > 50000 h, colour rendering index CRI > 90, chromaticity tolerance 2 SDCM (initial), reflector with homogeneous light distribution pattern, diffuser lens, translucent, darklight reflector, aluminium, metallised, highgloss, luminaire head die-cast aluminium, black anodized black anodized, Ceiling plaster die-cast aluminum, trim plastic injection molding, black, separate driver unit