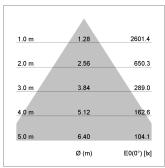

## LIGHT TECHNOLOGY

LED COB
Light colour 927
Luminous flux 2760 lm
System power 41 W
Luminaire Efficiency 67 lm/W
Reflector Downlight
Beam angle 60°