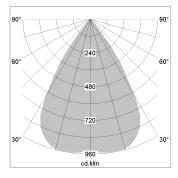

## LIGHT TECHNOLOGY

LED COB
Light colour 927
Luminous flux 2760 lm
System power 41 W
Luminaire Efficiency 67 lm/W
Reflector Downlight
Beam angle 60°