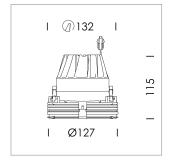

## **LUMINAIRE**

Weight 0.65 kg
Protection rating . class IP 20 . III
Luminaire colour black

## **OPTIONAL**

RAL-colours, NCS-colours (powder coating or wet spraying) on inquiry, surface alloys on inquiry, honeycomb louver

Recessed downlight, flush with ceiling with LED, rated life of the LED L80/B10 > 50000 h, colour rendering index CRI > 96, chromaticity tolerance 3 SDCM (initial), reflector with homogeneous light distribution pattern, diffuser lens, translucent, darklight reflector, aluminium, metallised, highgloss, luminaire head die-cast aluminium, black anodized black anodized, Ceiling plaster die-cast aluminum, trim plastic injection molding, black, separate driver unit