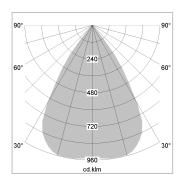

## LIGHT TECHNOLOGY

LED COB
Light colour BeCool
Luminous flux 1070 lm
System power 15 W
Luminaire Efficiency 68 lm/W
Reflector Downlight
Beam angle 60°