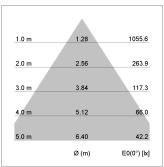

## LIGHT TECHNOLOGY

LED COB
Light colour BeCool
Luminous flux 1070 lm
System power 15 W
Luminaire Efficiency 68 lm/W
Reflector Downlight
Beam angle 60°